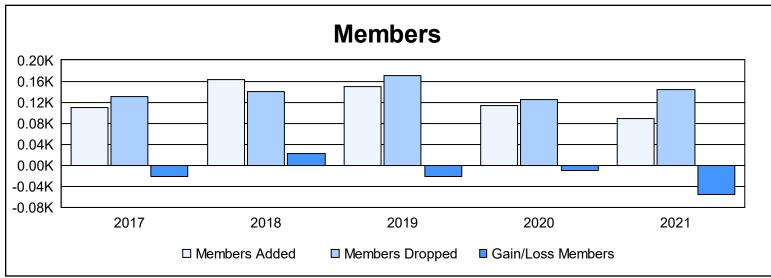

District 103CW As of June 2021 Cumulative

| Year      | New<br>Clubs | Dropped<br>Clubs | Gain/<br>Loss<br>Clubs | New<br>Members | Charter<br>Members | Reinstate<br>Members | Transfer<br>Members | Total<br>Member<br>Added | Total<br>Members<br>Dropped | Gain/<br>Loss<br>Members |
|-----------|--------------|------------------|------------------------|----------------|--------------------|----------------------|---------------------|--------------------------|-----------------------------|--------------------------|
| 2016-2017 | 0            | 0                | 0                      | 96             | 0                  | 4                    | 9                   | 109                      | 131                         | -22                      |
| 2017-2018 | 1            | 1                | 0                      | 119            | 26                 | 4                    | 14                  | 163                      | 141                         | 22                       |
| 2018-2019 | 1            | 0                | 1                      | 112            | 20                 | 5                    | 13                  | 150                      | 171                         | -21                      |
| 2019-2020 | 1            | 0                | 1                      | 76             | 21                 | 6                    | 11                  | 114                      | 124                         | -10                      |
| 2020-2021 | 1            | 0                | 1                      | 56             | 23                 | 4                    | 6                   | 89                       | 144                         | -55                      |
| Average   | 1            | 0                | 1                      | 92             | 18                 | 5                    | 11                  | 125                      | 142                         | -17                      |